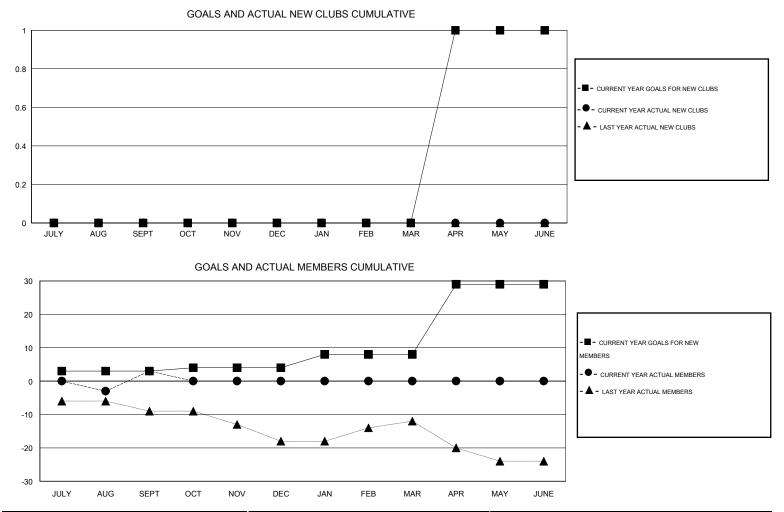

## GMT: THOMAS MATNEY

| LOCATION ILLINOIS |
|-------------------|
|-------------------|

| Clubs         |                  |                   |                  |                  | Members       |                    |                                     |                    |                  |  |  |  |  |
|---------------|------------------|-------------------|------------------|------------------|---------------|--------------------|-------------------------------------|--------------------|------------------|--|--|--|--|
|               | RESU             | LTS FOR 2016-2017 |                  |                  |               | RESU               | JLTS FOR 2016-2017                  |                    |                  |  |  |  |  |
| QUARTER       | NEW CLUB<br>GOAL | NEW CLUBS         | DROPPED<br>CLUBS | NET<br>GAIN/LOSS | QUARTER       | NEW MEMBER<br>GOAL | CHARTER AND<br>NEW MEMBERS<br>ADDED | DROPPED<br>MEMBERS | NET<br>GAIN/LOSS |  |  |  |  |
| JULY/AUG/SEPT | 0                | 0                 | 0                | 0                | JULY/AUG/SEPT | 3                  | 29                                  | 26                 | 3                |  |  |  |  |
| OCT/NOV/DEC   | 0                | 0                 | 0                | 0                | OCT/NOV/DEC   | 1                  | 8                                   | 11                 | -3               |  |  |  |  |
| JAN/FEB/MAR   | 0                | 0                 | 0                | 0                | JAN/FEB/MAR   | 4                  | 0                                   | 0                  | 0                |  |  |  |  |
| APR/MAY/JUNE  | 1                | 0                 | 0                | 0                | APR/MAY/JUNE  | 21                 | 0                                   | 0                  | 0                |  |  |  |  |